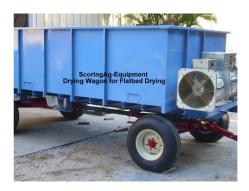

## Drying Wagon for Flat Bed Drying by ScoringAg The Ultimate in Precision Drying!

The mobile Flat Bed Drying Wagon is a most unique and economical Drying Wagon. It was designed for drying edible beans, rice, ear corn, small specialty grains, peanuts/nuts and grass seeds or onions/garlic at a highly controlled temperature to obtain minimum damage during drying and handling. The dryer is totally self-contained with mounted fan, heater and controls.

The Flat Bed Drying Wagon is highly portable and built strong! It is made of 14/16 gauge steel, supported by 6 or 8 inch (20.32 cm) I beams for durability. Some of its qualities are:

> Multiple conditioning applications for seed production Labor saving as can be loaded in the field Low maintenance flatbed design and utility Long lasting heavy weight construction Dries evenly from front to back, even bagged crops No percolation as open floor supports are used No wet spots because channel lock floor is perforated Easy to clean out with sub-floor swing door Dryer can be used for grain storage too